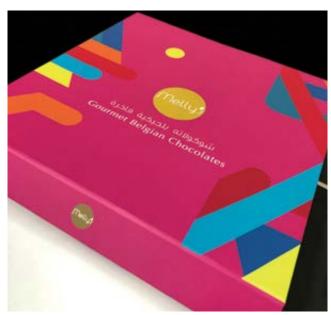

## Luxurious gift box - flowers

These boxes are custom-made or tailor-made. **Materials used:** Wood, PU, Velvet, Ribbons and special papers.

Chocolate - boxes

Our works - BMB Group

**Chocolate boxes:** Our regular works for chocolate boxes.