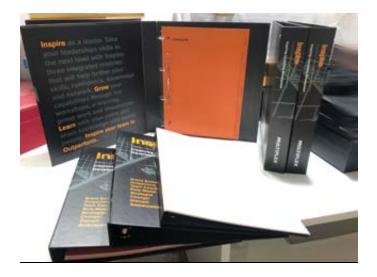

Bid binders & Boxes

Our works - Multiplex bid binders and boxes

**Bid binders and box - Construction industry** These boxes are custom-made or tailor-made.

Materials used: Wood, Special Cloth, Ribbons and special papers.