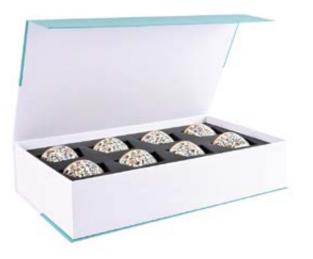

## Luxurious gift box - flowers

These boxes are custom-made or tailor-made. **Materials used:** Wood, PU, Velvet, Ribbons and special papers.

Chocolate - boxes

Our works - BMB Group

**Chocolate boxes:** Our regular works for chocolate boxes.