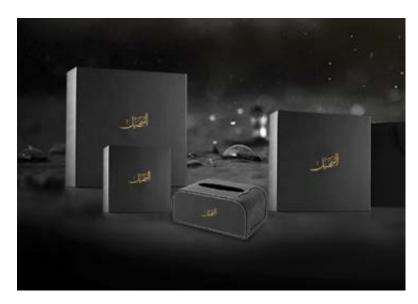

### Luxurious dates box

These boxes are custommade or tailor-made.

Materials used: Wood, PVC, PU, Leather, Velvet, Satin cloth & special papers.