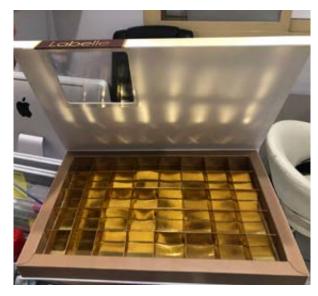

## Luxurious gift box - flowers

These boxes are custom-made or tailor-made. **Materials used:** Wood, PU, Velvet, Ribbons and special papers.

Chocolate - boxes

Our works - BMB Group

**Chocolate boxes:** Our regular works for chocolate boxes.