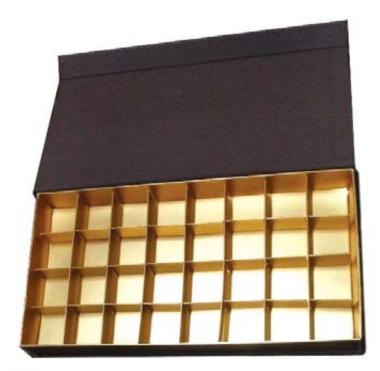

## Luxurious gift box - flowers

These boxes are custom-made or tailor-made. **Materials used:** Wood, PU, Velvet, Ribbons and special papers.

Chocolate - boxes

Our works - BMB Group

**Chocolate boxes:** Our regular works for chocolate boxes.