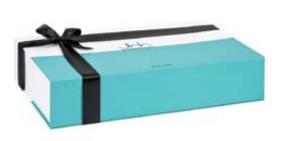

### Luxurious dates box

These boxes are custommade or tailor-made.

Materials used: Wood, PVC, PU, Leather, Velvet, Satin cloth & special papers.