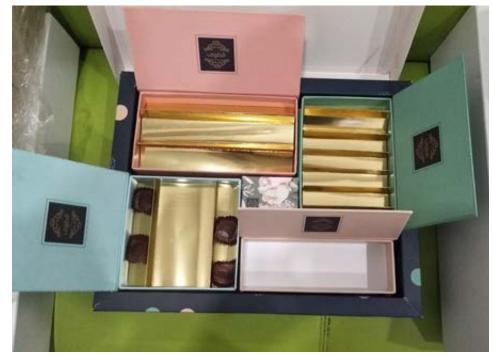

## Luxurious gift box - flowers

These boxes are custom-made or tailor-made. **Materials used:** Wood, PU, Velvet, Ribbons and special papers.

Chocolate - boxes

Our works - BMB Group

**Chocolate boxes:** Our regular works for chocolate boxes.