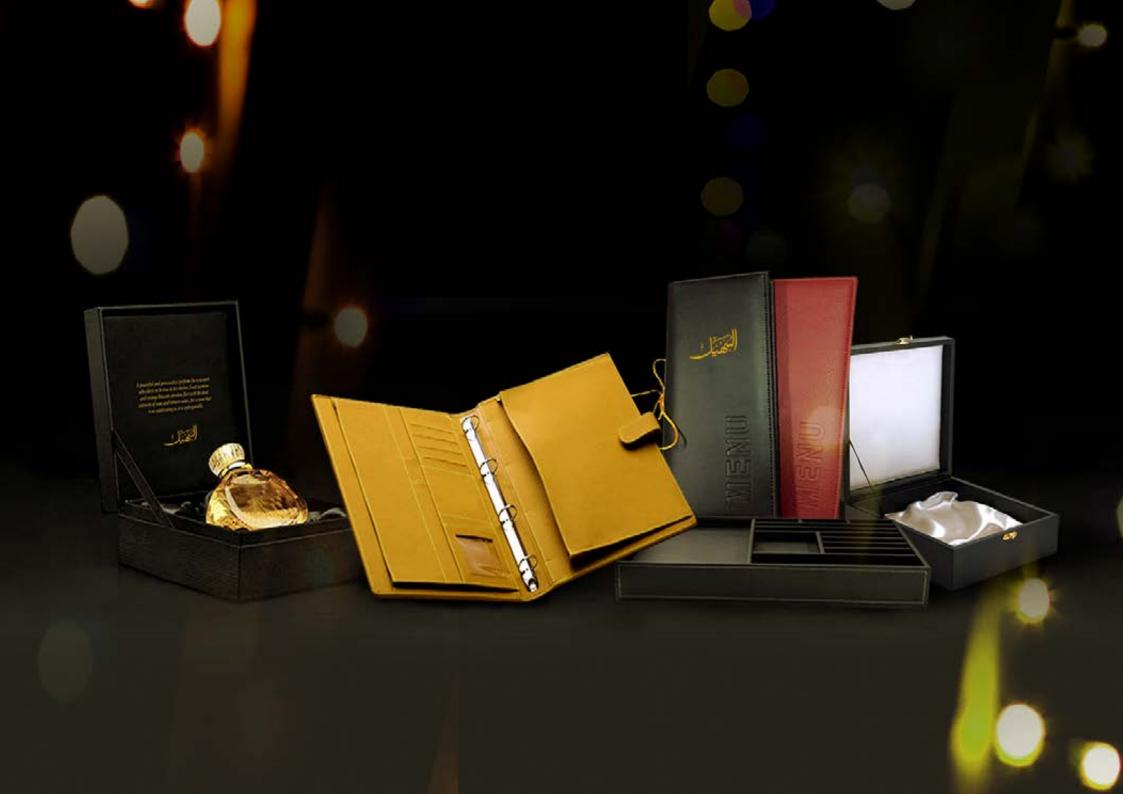

### Luxurious dates box

These boxes are custommade or tailor-made.

Materials used: Wood, PVC, PU, Leather, Velvet, Satin cloth & special papers.

#### LCD video screen

This is a specialized service we provide locally.

Paper boxes (hard and soft case) - Leather / PU materials boxes are available

Perfume & Honey - boxes

**Perfume gift box** These boxes are custom-made or tailor-made.

Materials used: Kappa board, PU, foam rubber and special papers.