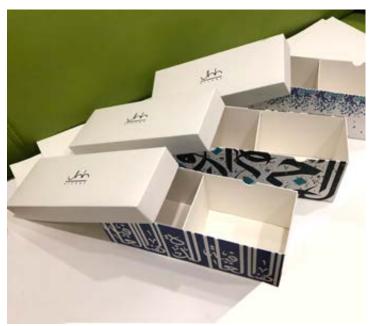

Bid binders & Boxes

Our works - Multiplex bid binders and boxes

**Bid binders and box - Construction industry** These boxes are custom-made or tailor-made.

Materials used: Wood, Special Cloth, Ribbons and special papers.