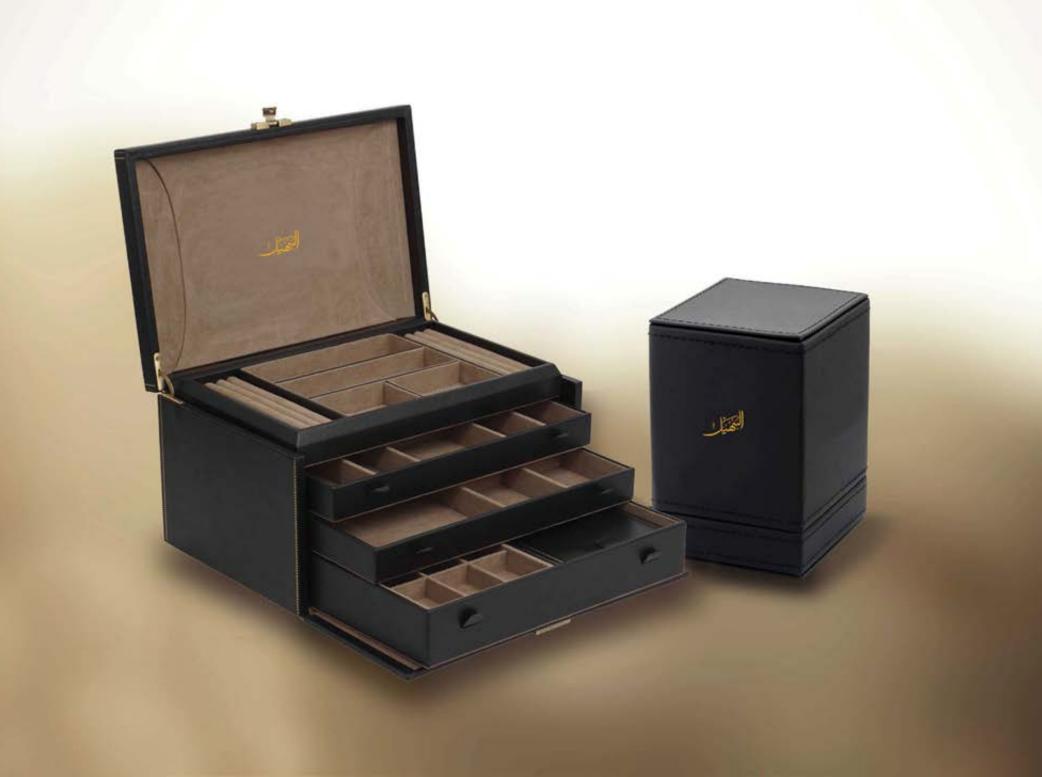

### Luxurious dates box

These boxes are custommade or tailor-made.

Materials used: Wood, PVC, PU, Leather, Velvet, Satin cloth & special papers.

#### Products, we manufacture

- Product launch boxes for mobile phones, cosmetics, perfumes, chocolates, dates,
- premium gifts in paper, hard-case and semi-leather
- Bid proposal binders and boxes for construction projects
- Hotel menu folders, tissue boxes, notebook pads, etc
- Paper bags