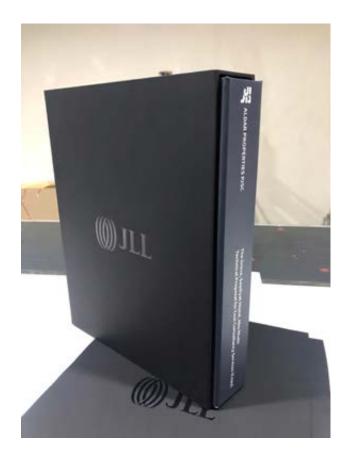

Bid binders & Boxes

Our works - Multiplex bid binders and boxes

**Bid binders and box - Construction industry** These boxes are custom-made or tailor-made.

Materials used: Wood, Special Cloth, Ribbons and special papers.