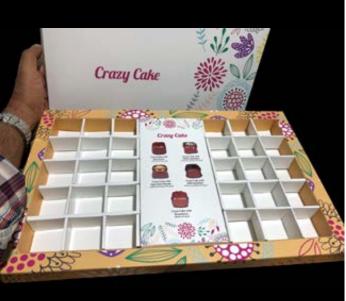

## Luxurious gift box - flowers

These boxes are custom-made or tailor-made. **Materials used:** Wood, PU, Velvet, Ribbons and special papers.

Chocolate - boxes

Our works - BMB Group

**Chocolate boxes:** Our regular works for chocolate boxes.