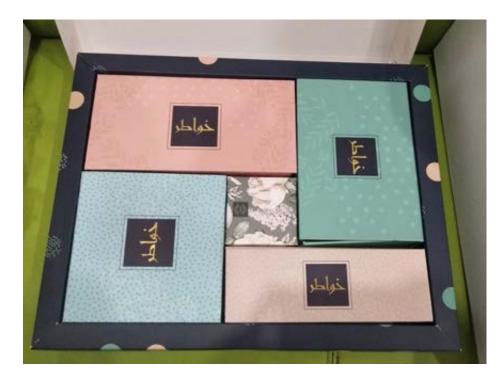

## Luxurious gift box - flowers

These boxes are custom-made or tailor-made. **Materials used:** Wood, PU, Velvet, Ribbons and special papers.

Chocolate - boxes

Our works - BMB Group

**Chocolate boxes:** Our regular works for chocolate boxes.