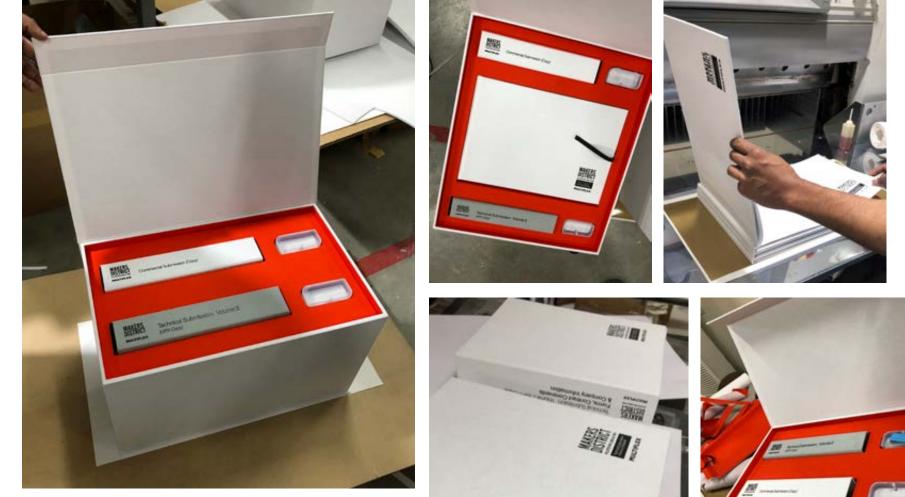

Bid binders & Boxes

Our works - Multiplex bid binders and boxes

**Bid binders and box - Construction industry** These boxes are custom-made or tailor-made.

Materials used: Wood, Special Cloth, Ribbons and special papers.