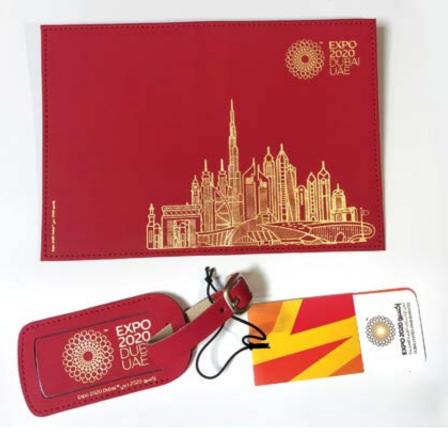

# Our works - Silsal

Premium gifts These are custom-made Passport holder, Luggage tags, note book & book marker for Emirates Airlines -EXPO 2020 promotion

These are custommade food boxes for **The Westin** -**Abu Dhabi** 