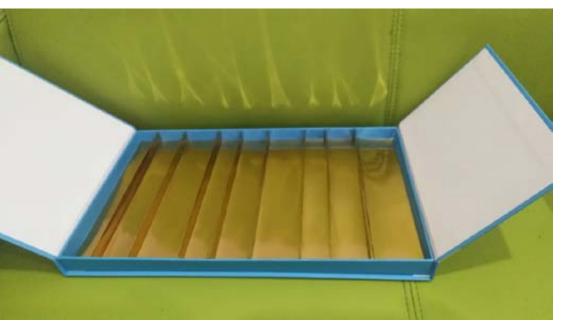

## Luxurious gift box - flowers

These boxes are custom-made or tailor-made. **Materials used:** Wood, PU, Velvet, Ribbons and special papers.

Chocolate - boxes

Our works - BMB Group

**Chocolate boxes:** Our regular works for chocolate boxes.