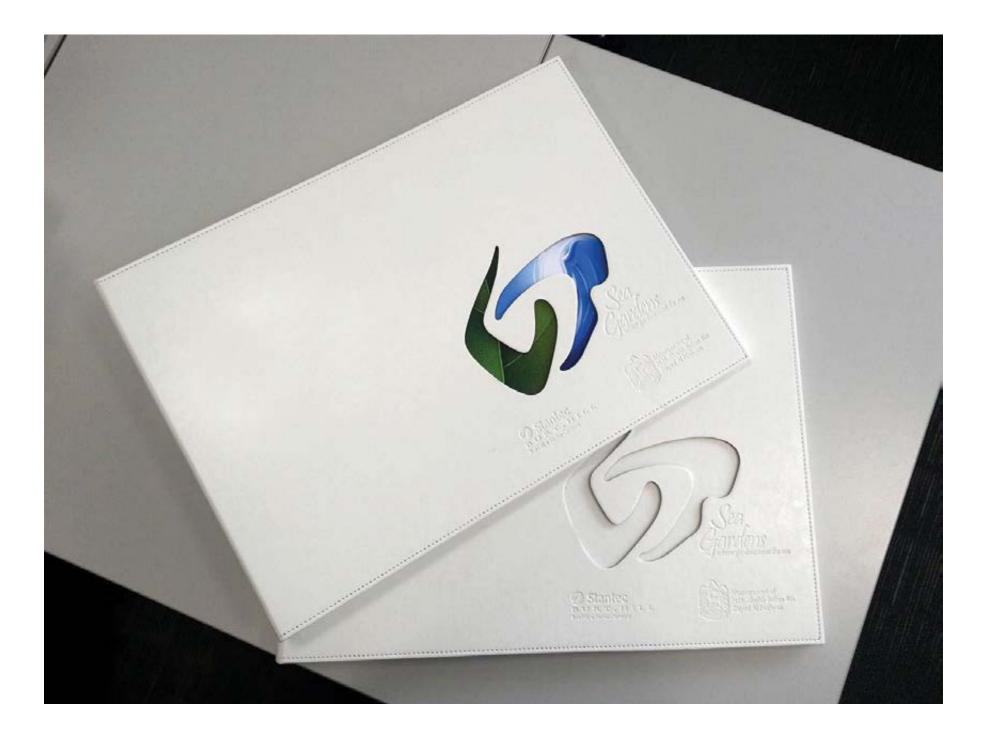

Bid binders & Boxes

Our works - Multiplex bid binders and boxes

**Bid binders and box - Construction industry** These boxes are custom-made or tailor-made.

Materials used: Wood, Special Cloth, Ribbons and special papers.