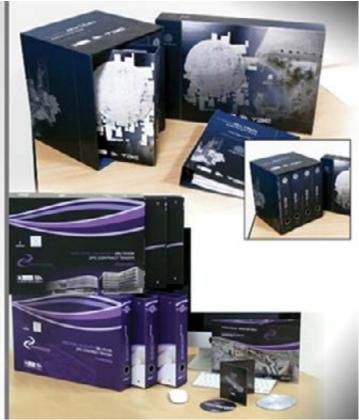

Bid binders & Boxes

Our works - Multiplex bid binders and boxes

**Bid binders and box - Construction industry** These boxes are custom-made or tailor-made.

Materials used: Wood, Special Cloth, Ribbons and special papers.