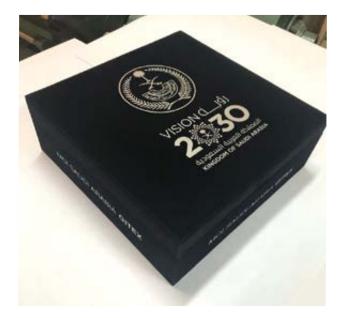

### Luxurious dates box

These boxes are custommade or tailor-made.

Materials used: Wood, PVC, PU, Leather, Velvet, Satin cloth & special papers.