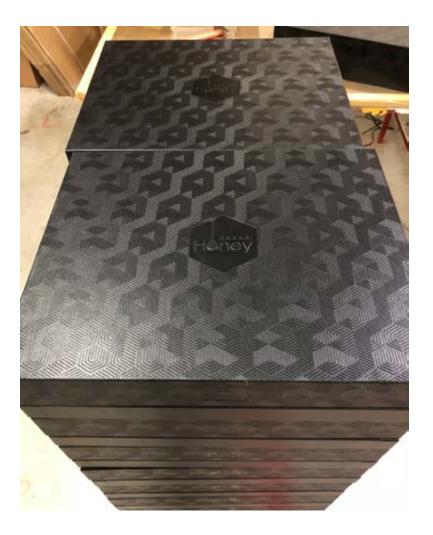

#### Our works - PU / semi-leather

**Luxurious gift box - honey** These boxes are custom-made or tailor-made. **Materials used:** Wood, PU, Velvet, Ribbons, foam rubber and special papers.