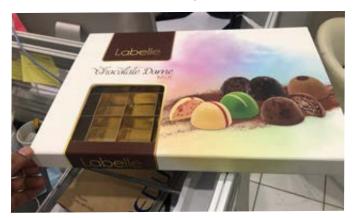

## Luxurious gift box - flowers

These boxes are custom-made or tailor-made. **Materials used:** Wood, PU, Velvet, Ribbons and special papers.

Chocolate - boxes

Our works - BMB Group

**Chocolate boxes:** Our regular works for chocolate boxes.