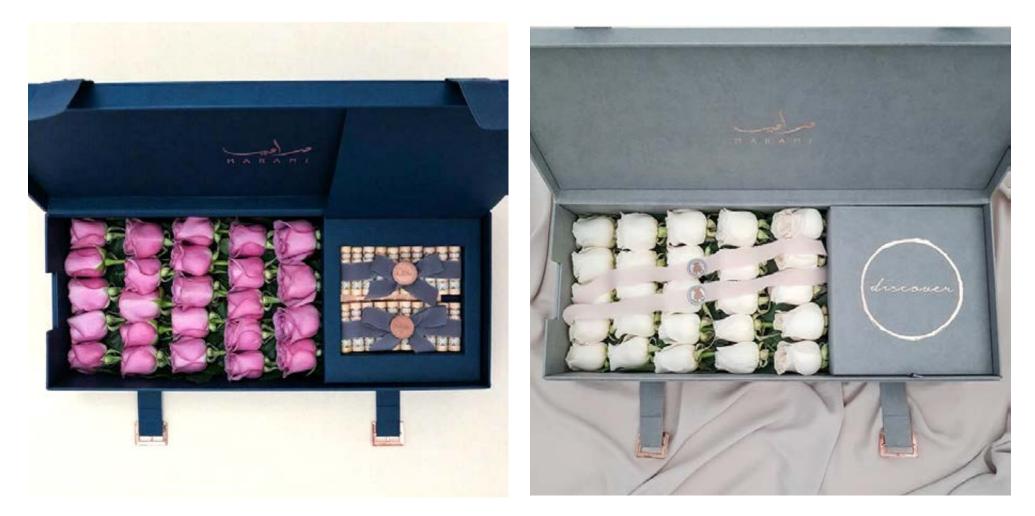

## Our works - Examples

Flowers & gift - boxes

## Luxurious gift box - flowers

These boxes are custom-made or tailor-made. **Materials used:** Wood, PU, Velvet, Ribbons and special papers.

Chocolate - boxes

Our works - BMB Group

**Chocolate boxes:** Our regular works for chocolate boxes.