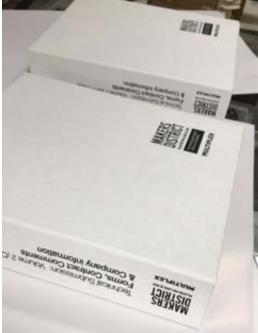

Bid binders & Boxes

Our works - Multiplex bid binders and boxes

**Bid binders and box - Construction industry** These boxes are custom-made or tailor-made.

Materials used: Wood, Special Cloth, Ribbons and special papers.