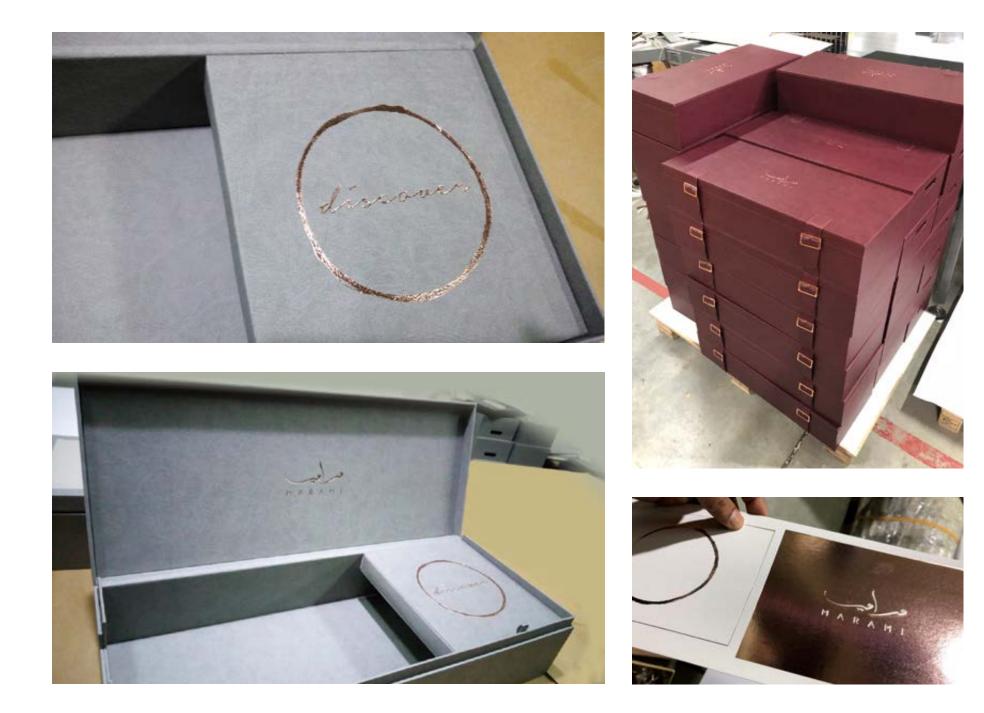

## Our works - Examples

Flowers & gift - boxes

## Luxurious gift box - flowers

These boxes are custom-made or tailor-made. **Materials used:** Wood, PU, Velvet, Ribbons and special papers.

Chocolate - boxes

Our works - BMB Group

**Chocolate boxes:** Our regular works for chocolate boxes.