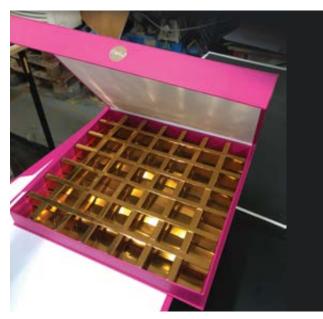

## Luxurious gift box - flowers

These boxes are custom-made or tailor-made. **Materials used:** Wood, PU, Velvet, Ribbons and special papers.

Chocolate - boxes

Our works - BMB Group

**Chocolate boxes:** Our regular works for chocolate boxes.