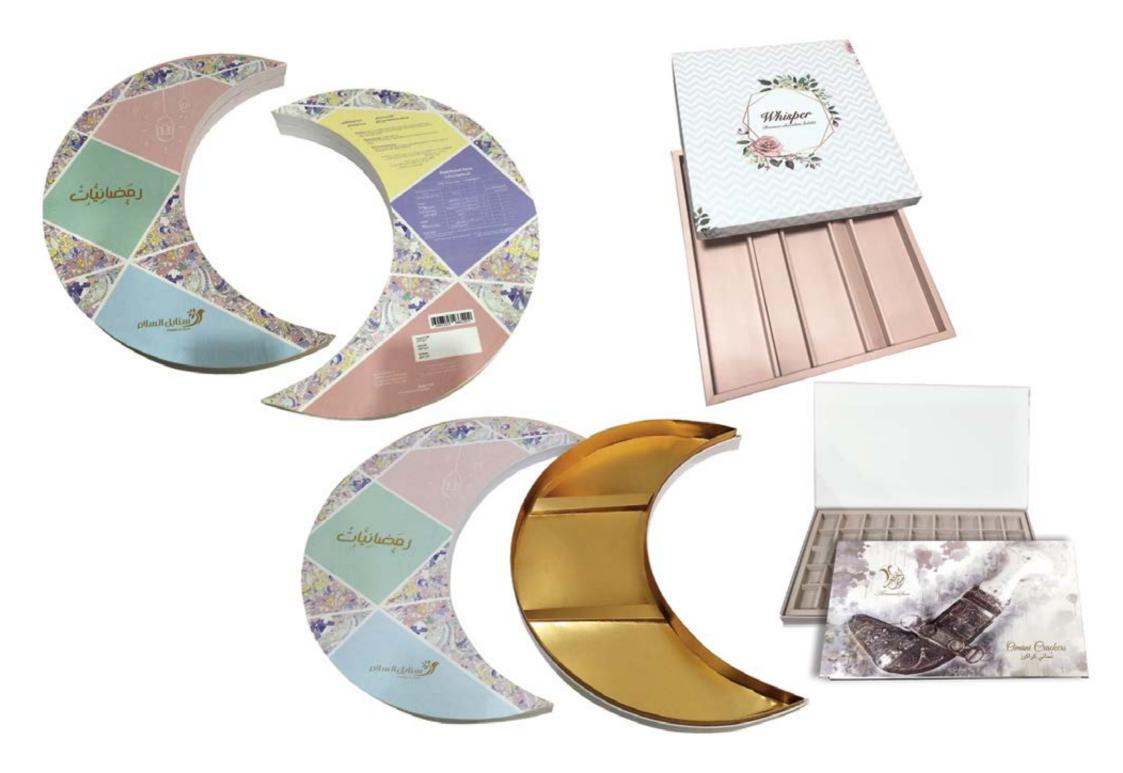

## Our works - Examples

Flowers & gift - boxes

## Luxurious gift box - flowers

These boxes are custom-made or tailor-made. **Materials used:** Wood, PU, Velvet, Ribbons and special papers.

Chocolate - boxes

Our works - BMB Group

**Chocolate boxes:** Our regular works for chocolate boxes.