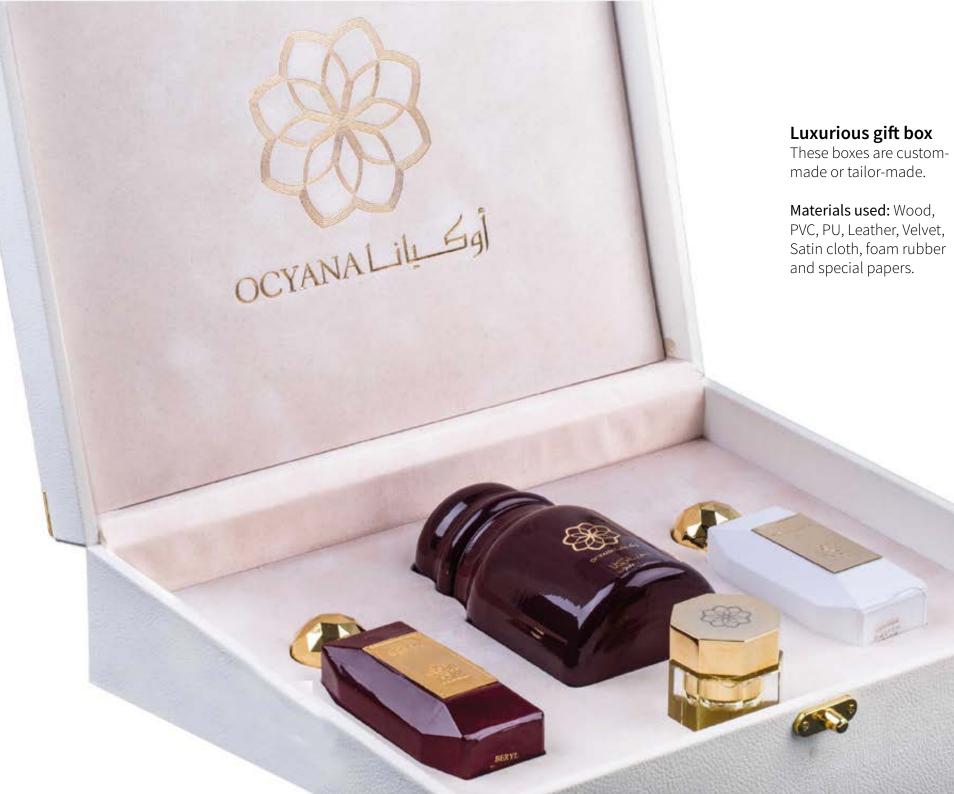

### Luxurious dates box

These boxes are custommade or tailor-made.

Materials used: Wood, PVC, PU, Leather, Velvet, Satin cloth & special papers.