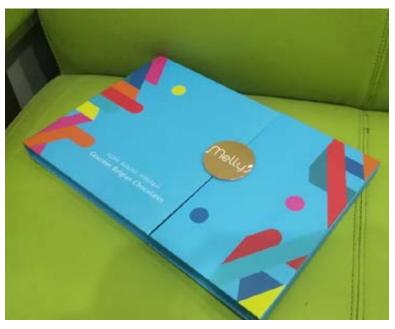

## Luxurious gift box - flowers

These boxes are custom-made or tailor-made. **Materials used:** Wood, PU, Velvet, Ribbons and special papers.

Chocolate - boxes

Our works - BMB Group

**Chocolate boxes:** Our regular works for chocolate boxes.