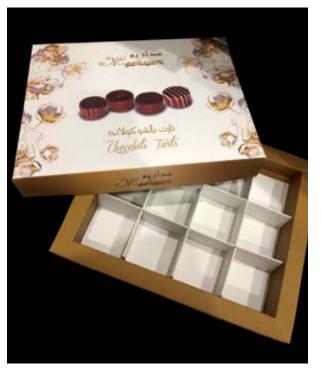

## Luxurious gift box - flowers

These boxes are custom-made or tailor-made. **Materials used:** Wood, PU, Velvet, Ribbons and special papers.

Chocolate - boxes

Our works - BMB Group

**Chocolate boxes:** Our regular works for chocolate boxes.