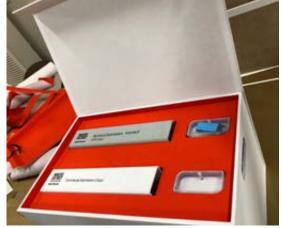

Bid binders & Boxes

Our works - Multiplex bid binders and boxes

**Bid binders and box - Construction industry** These boxes are custom-made or tailor-made.

Materials used: Wood, Special Cloth, Ribbons and special papers.