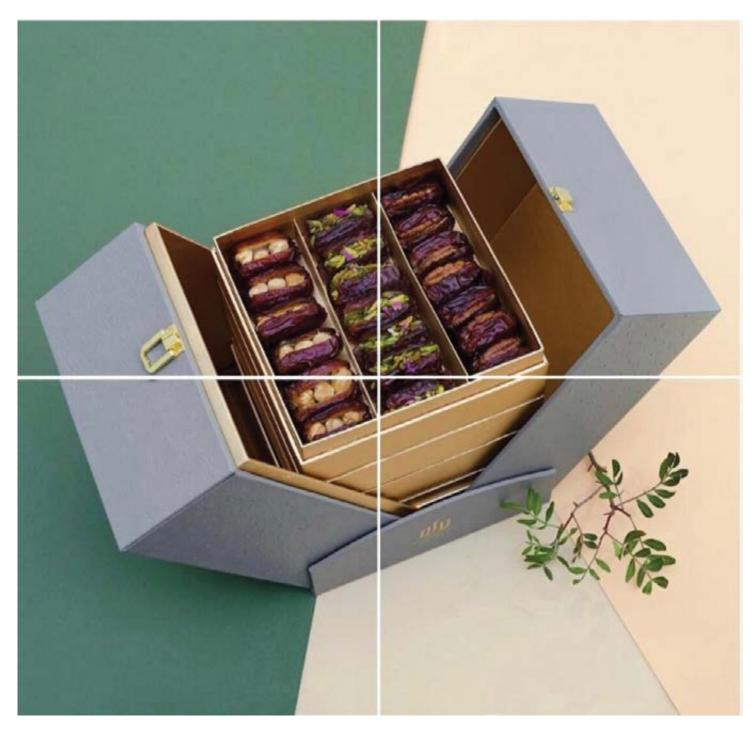

### Luxurious dates box

These boxes are custommade or tailor-made.

Materials used: Wood, PVC, PU, Leather, Velvet, Satin cloth & special papers.