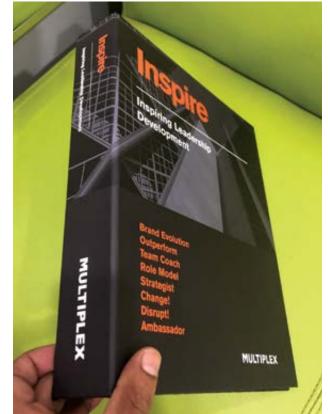

Bid binders & Boxes

Our works - Multiplex bid binders and boxes

**Bid binders and box - Construction industry** These boxes are custom-made or tailor-made.

Materials used: Wood, Special Cloth, Ribbons and special papers.