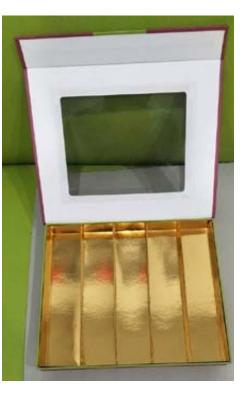

## Luxurious gift box - flowers

These boxes are custom-made or tailor-made. **Materials used:** Wood, PU, Velvet, Ribbons and special papers.

Chocolate - boxes

Our works - BMB Group

**Chocolate boxes:** Our regular works for chocolate boxes.