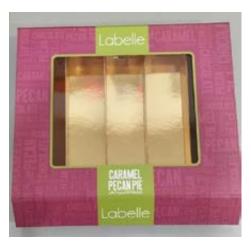

## Luxurious gift box - flowers

These boxes are custom-made or tailor-made. **Materials used:** Wood, PU, Velvet, Ribbons and special papers.

Chocolate - boxes

Our works - BMB Group

**Chocolate boxes:** Our regular works for chocolate boxes.