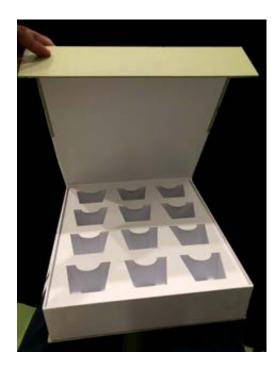

## Luxurious gift box - flowers

These boxes are custom-made or tailor-made. **Materials used:** Wood, PU, Velvet, Ribbons and special papers.

Chocolate - boxes

Our works - BMB Group

**Chocolate boxes:** Our regular works for chocolate boxes.