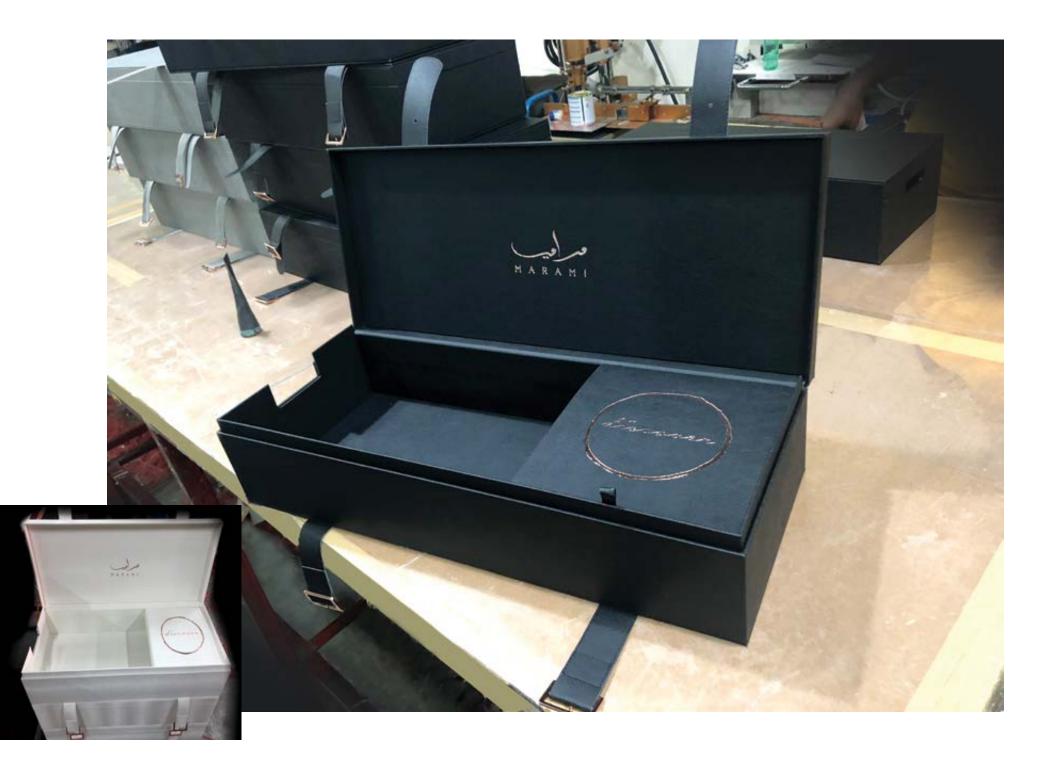

میدان meydan

**X**OS RΙ SAADIYAT ISLAND ABU DHARI

MARAMI

Huawei - Foodboard boxes

### Luxurious dates box

These boxes are custommade or tailor-made.

Materials used: Wood, PVC, PU, Leather, Velvet, Satin cloth & special papers.