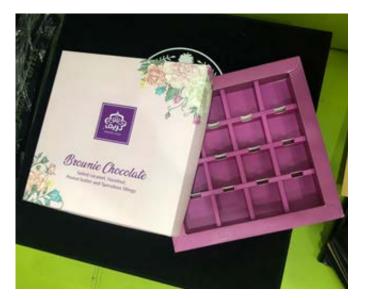

## Luxurious gift box - flowers

These boxes are custom-made or tailor-made. **Materials used:** Wood, PU, Velvet, Ribbons and special papers.

Chocolate - boxes

Our works - BMB Group

**Chocolate boxes:** Our regular works for chocolate boxes.