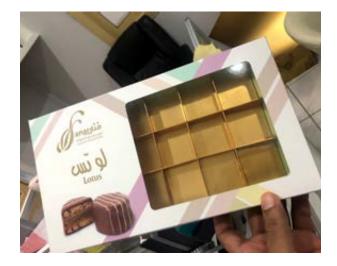

## Luxurious gift box - flowers

These boxes are custom-made or tailor-made. **Materials used:** Wood, PU, Velvet, Ribbons and special papers.

Chocolate - boxes

Our works - BMB Group

**Chocolate boxes:** Our regular works for chocolate boxes.