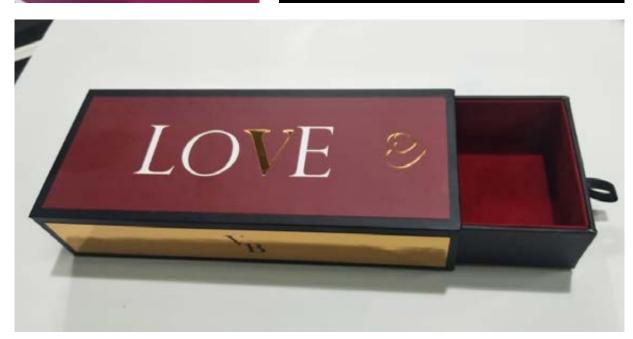

### Luxurious dates box

These boxes are custommade or tailor-made.

Materials used: Wood, PVC, PU, Leather, Velvet, Satin cloth & special papers.