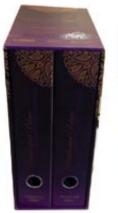

### Luxurious dates box

These boxes are custommade or tailor-made.

Materials used: Wood, PVC, PU, Leather, Velvet, Satin cloth & special papers.