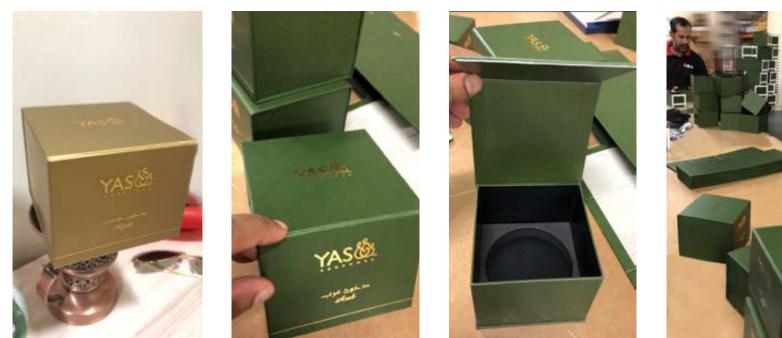

#### Our works - PU / semi-leather

**Luxurious gift box - honey** These boxes are custom-made or tailor-made. **Materials used:** Wood, PU, Velvet, Ribbons, foam rubber and special papers.