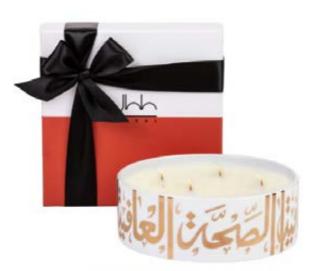

#### Our works - PU / semi-leather

**Luxurious gift box - honey** These boxes are custom-made or tailor-made. **Materials used:** Wood, PU, Velvet, Ribbons, foam rubber and special papers.