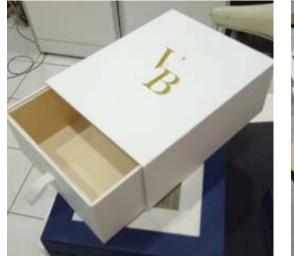

### Luxurious dates box

These boxes are custommade or tailor-made.

Materials used: Wood, PVC, PU, Leather, Velvet, Satin cloth & special papers.