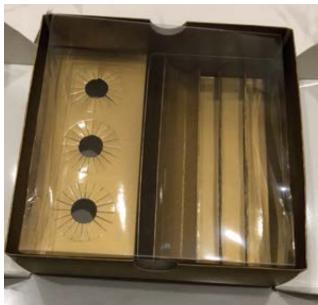

## Luxurious gift box - flowers

These boxes are custom-made or tailor-made. **Materials used:** Wood, PU, Velvet, Ribbons and special papers.

Chocolate - boxes

Our works - BMB Group

**Chocolate boxes:** Our regular works for chocolate boxes.