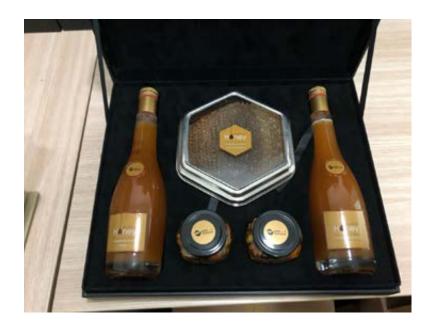

#### Our works - PU / semi-leather

**Luxurious gift box - honey** These boxes are custom-made or tailor-made. **Materials used:** Wood, PU, Velvet, Ribbons, foam rubber and special papers.